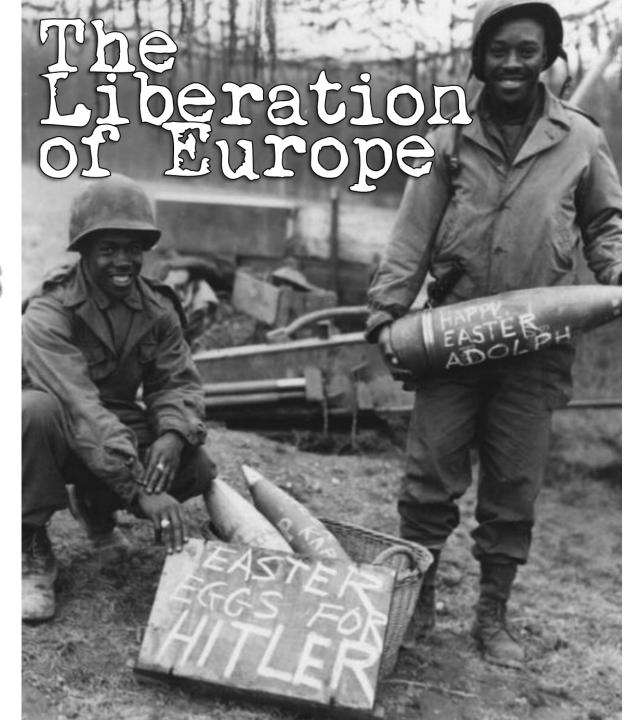

along France's border with Germany after ww



B FRACE S May 1940 Inther's army moves through the Ardennes and around the Maginot Line Reach France's northern

COAST IN 10 days & France surrenders

## Miracle at Dunkirk Spring 1940 Allied forces pushed to the beaches at men French & British troops cscued by 850 British

#### The Battle of Britain Summer of 1940 – May 1941 German Luftwaffe makes nightly bomb raids over **Great Britain** New technology (Enigma, **Radar) allow British RAF** hold off Germany and prove Hitler can be st













Allied soldiers push into Paris and iree France

 Soviet army closes in on
Germany irom
the east

IS & British
iorces advance
from the west



The Battle of berlin begins
In April 1945

If ther commits
suicide that
month

Germany
Surrenders in
May



The Battle of Midway **June 4, 1942** - mater **Solution** Japan targeted Midway to get the whole US fleet to the island. **O US attack on Japanese** aircraft carriers and was **SUCCESSIU** Turning point of the war in the Pacific

### Battle of Guadalcanal lies attacked anese airbase in solomon Islands Battle turned into savage struggle & ended with more than 24.000 dead