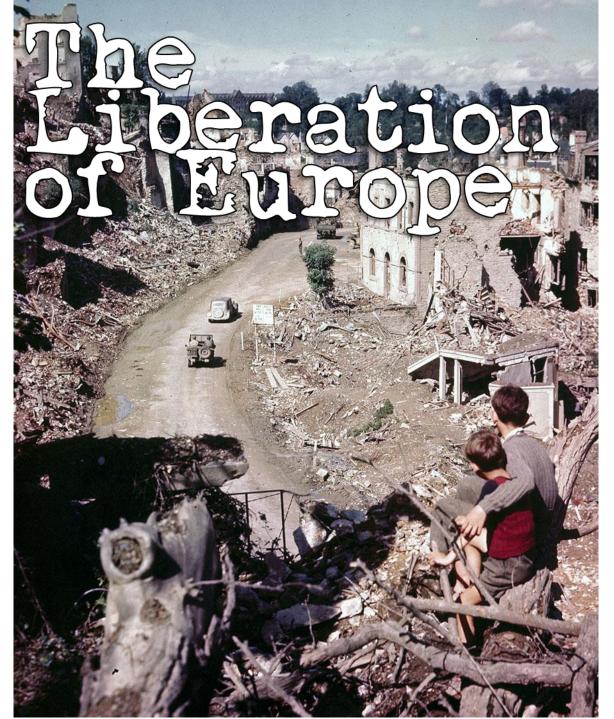

Allied soldiers push into Paris and iree France

 Soviet army closes in on
Germany irom
the east

IS & British
iorces advance
from the west

The Battle of berlin begins
In April 1945

If ther commits
suicide that
month

Germany
Surrenders in
May

The Battle of Midway **June 4, 1942** - mater **Solution** Japan targeted Midway to get the whole US fleet to the island. **O US attack on Japanese** aircraft carriers and was **SUCCESSIU** Turning point of the war in the Pacific