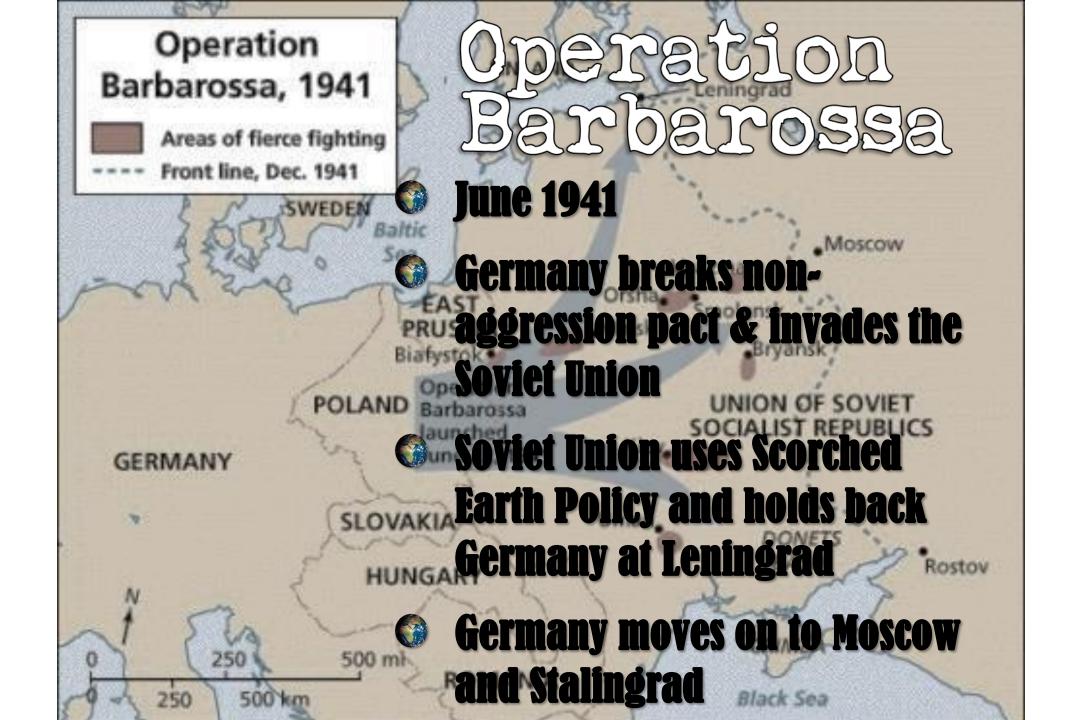

## Nazi-Soviet Pact

# the Soviet Union Meant to keep Britain from entering a war Agree to split Poland

gression pact with

August 1939

Germany S

among themselves

Massive defenses built along France's border with Germany after ww