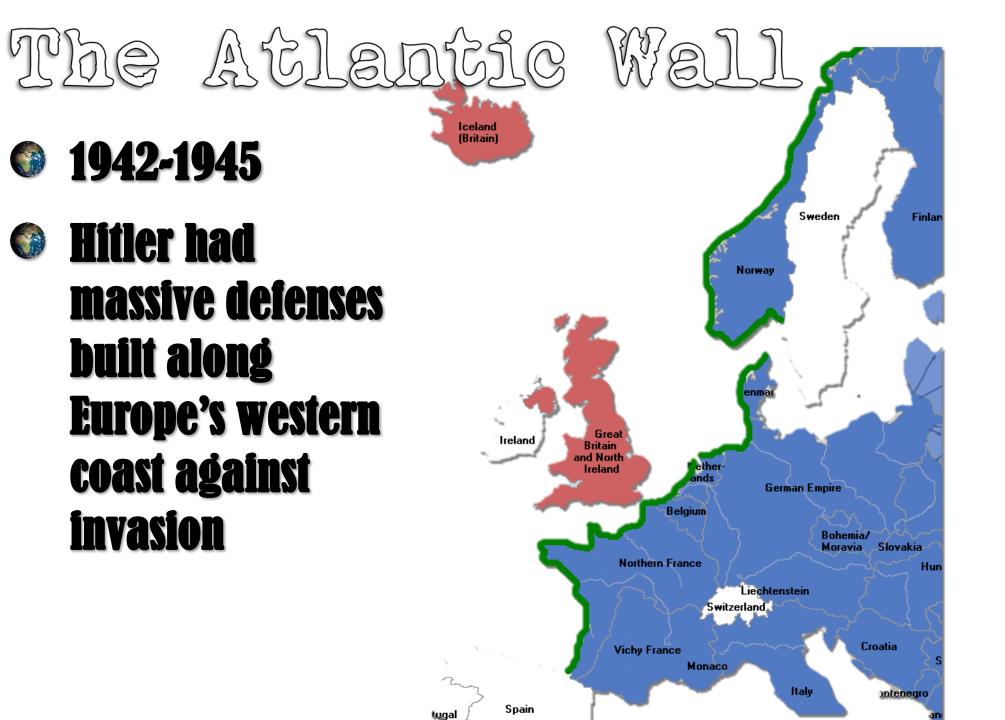

## Nazi-Soviet Pact

# the Soviet Union Meant to keep Britain from entering a war Agree to split Poland

gression pact with

August 1939

Germany S

among themselves





Massive defenses built along France's border with Germany after ww



B FRACE S May 1940 Inther's army moves through the Ardennes and around the Maginot Line Reach France's northern

COAST IN 10 days & France surrenders

## Miracle at Dunkirk Spring 1940 Allied forces pushed to the beaches at men French & British troops cscued by 850 British

#### The Battle of Britain Summer of 1940 – May 1941 German Luftwaffe makes nightly bomb raids over **Great Britain** New technology (Enigma, **Radar) allow British RAF** hold off Germany and prove Hitler can be st













Allied soldiers push into Paris and iree France

 Soviet army closes in on
Germany irom
the east

IS & British
iorces advance
from the west



The Battle of berlin begins
In April 1945

If ther commits
suicide that
month

Germany
Surrenders in
May



The Battle of Midway **June 4, 1942** - mater **Solution** Japan targeted Midway to get the whole US fleet to the island. **O US attack on Japanese** aircraft carriers and was **SUCCESSIU** Turning point of the war in the Pacific

### Battle of Guadalcanal lies attacked anese airbase in solomon Islands Battle turned into savage struggle & ended with more than 24.000 dead