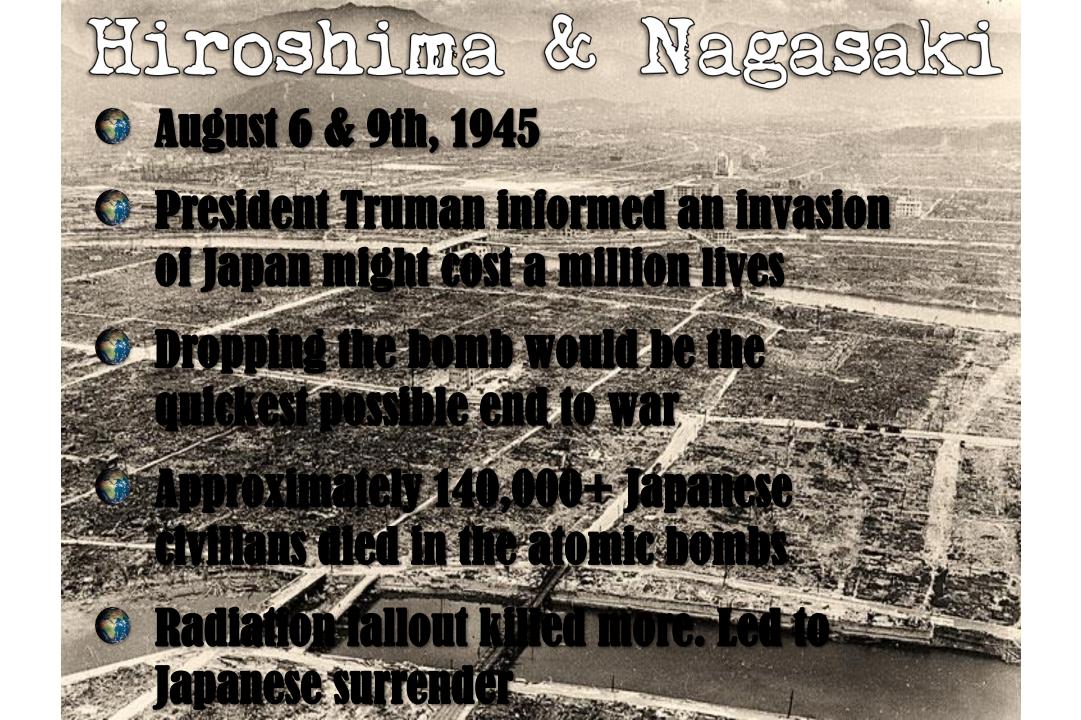

man Luftwaffe makes nightly bomb raids over **Great Britain** New technology (Enigma, **Radar) allow British RAF** hold off Germany and prove Hitler can be st













Allied soldiers push into Paris and iree France

 Soviet army closes in on
Germany irom
the east

IS & British
iorces advance
from the west



The Battle of berlin begins
In April 1945

If ther commits
suicide that
month

Germany
Surrenders in
May



The Battle of Midway **June 4, 1942** - mater **Solution** Japan targeted Midway to get the whole US fleet to the island. **O US attack on Japanese** aircraft carriers and was **SUCCESSIU** Turning point of the war in the Pacific

### Battle of Guadalcanal lies attacked anese airbase in solomon Islands Battle turned into savage struggle & ended with more than 24.000 dead