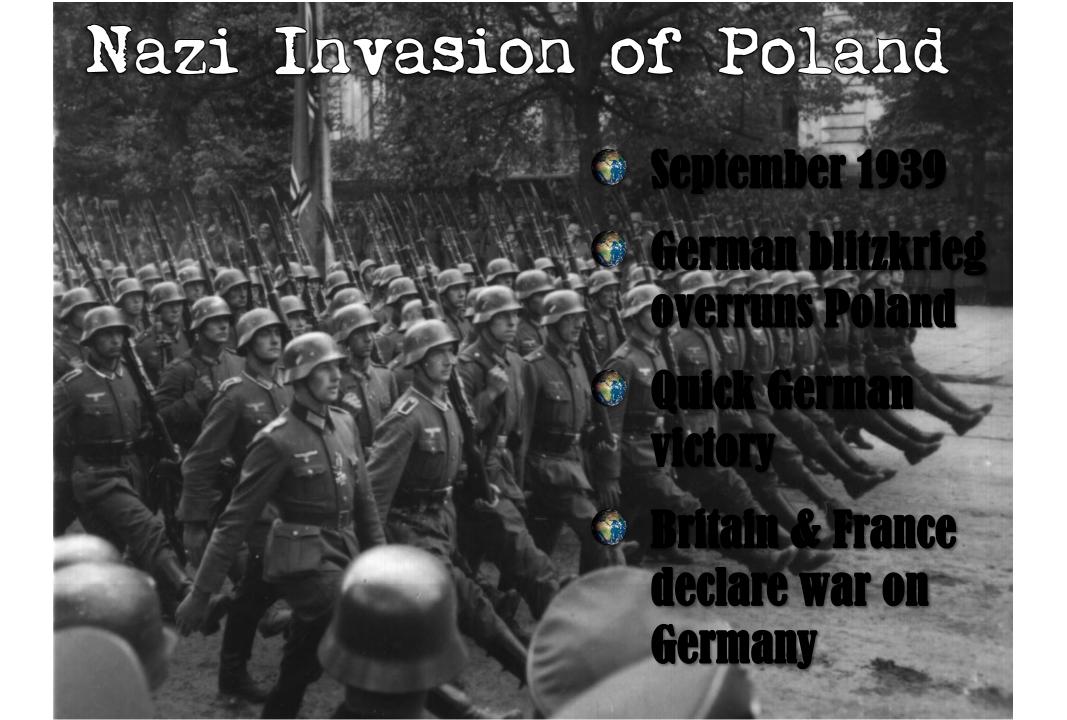

## Nazi-Soviet Pact

# the Soviet Union Meant to keep Britain from entering a war Agree to split Poland

gression pact with

August 1939

Germany S

among themselves





Massive defenses built along France's border with Germany after ww



B FRACE S May 1940 Inther's army moves through the Ardennes and around the Maginot Line Reach France's northern

COAST IN 10 days & France surrenders

## Miracle at Dunkirk Spring 1940 Allied forces pushed to the beaches at men French & British troops cscued by 850 British

#### The Battle of Britain Summer of 1940 – May 1941 German Luftwaffe makes nightly bomb raids over **Great Britain** New technology (Enigma, **Radar) allow British RAF** hold off Germany and prove Hitler can be st













Allied soldiers push into Paris and iree France

 Soviet army closes in on
Germany irom
the east

IS & British
iorces advance
from the west



The Battle of berlin begins
In April 1945

If ther commits
suicide that
month

G