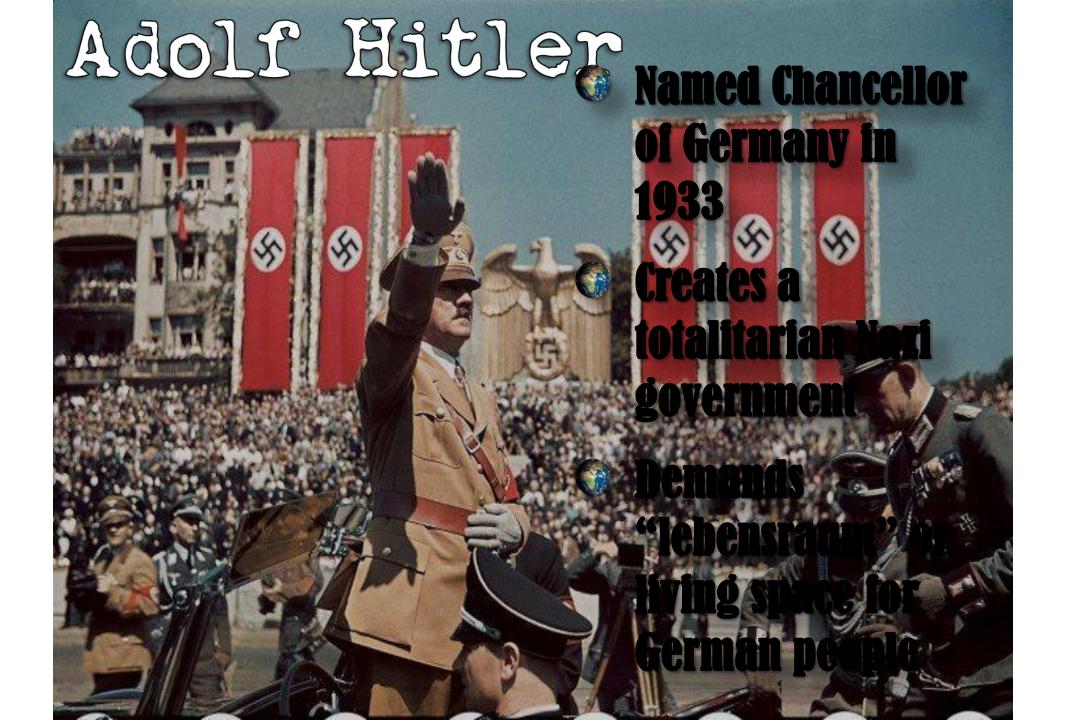

## Nazi-Soviet Pact

# the Soviet Union Meant to keep Britain from entering a war Agree to split Poland

gression pact with

August 1939

Germany S

among themselves





Massive defenses built along France's border with Germany after ww



B FRACE S May 1940 Inther's army moves through the Ardennes and around the Maginot Line Reach France's northern

COAST IN 10 days & France surrenders

## Miracle at Dunkirk Spring 1940 Allied forces pushed to the beaches at men French & British troops cscued by 850 British

#### The Battle of Britain Summer of 1940 – May 1941 German Luftwaffe makes nightly bomb raids over **Great Britain** New technology (Enigma, **Radar) allow British RAF** hold off Germany and prove Hitler can be st













Allied soldiers push into Paris and iree France

 So