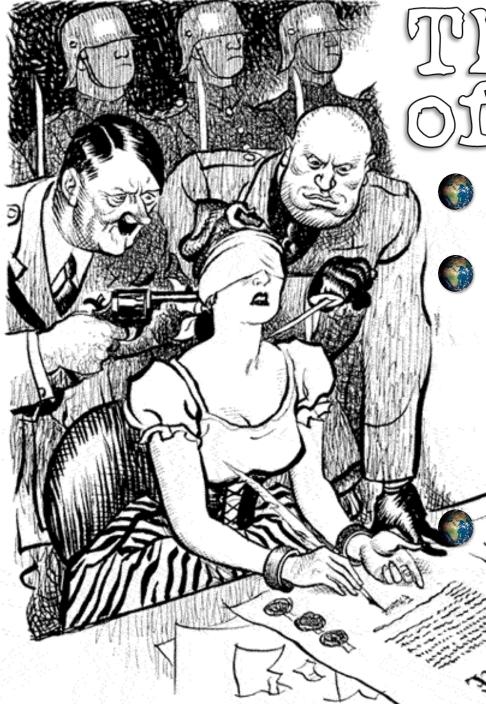

## Nazi-Soviet Pact

# the Soviet Union Meant to keep Britain from entering a war Agree to split Poland

gression pact with

August 1939

Germany S

among themselves

Massive defenses built along France's border with Germany after ww