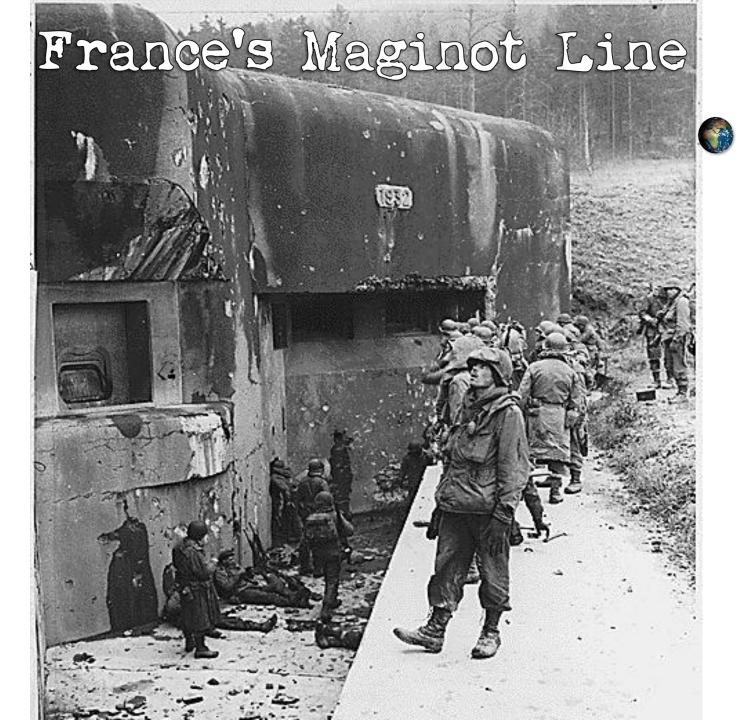

# the Soviet Union Meant to keep Britain from entering a war Agree to split Poland

gression pact with

August 1939

Germany S

among themselves

Massive defenses built along France's border with Germany after ww

B FRACE S May 1940 Inther's army moves through the Ardennes and around the Maginot Line Reach France's northern

COAST IN 10 days & France surrenders