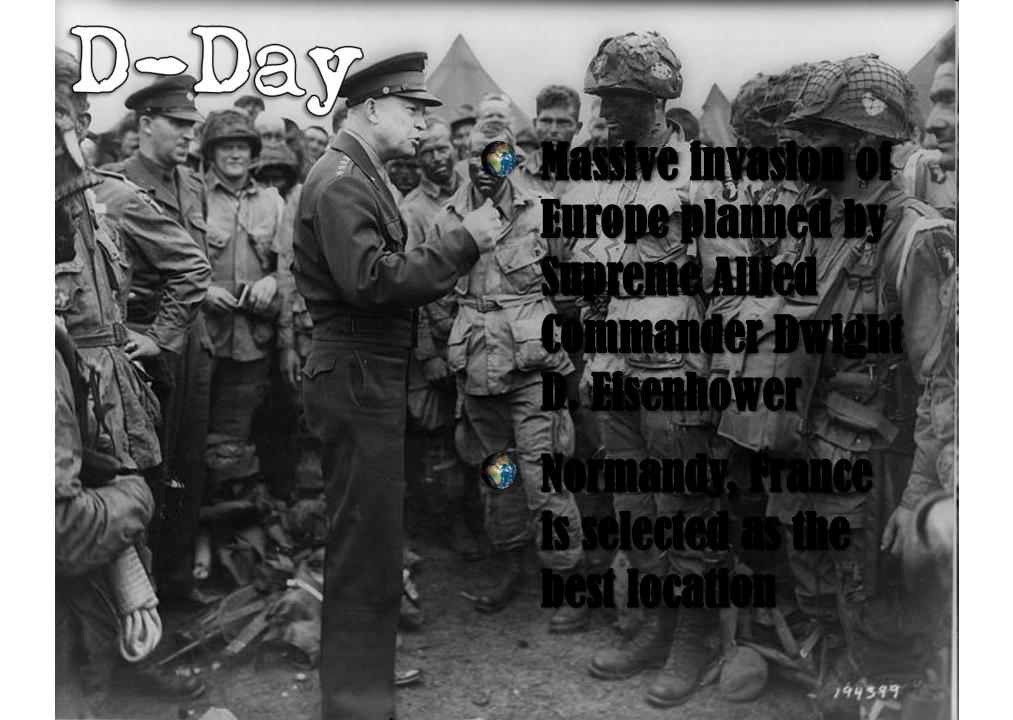

## Nazi-Soviet Pact

# the Soviet Union Meant to keep Britain from entering a war Agree to split Poland

gression pact with

August 1939

Germany S

among themselves





Massive defenses built along France's border with Germany after ww



B FRACE S May 1940 Inther's army moves through the Ardennes and around the Maginot Line Reach France's northern

COAST IN 10 days & France surrenders

## Miracle at Dunkirk Spring 1940 Allied forces pushed to the beaches at men French & British troops cscued by 850 British

#### The Battle of Britain Summer of 1940 – May 1941 German Luftwaffe makes nightly bomb raids over **Great Britain** New technology (Enigma, **Radar) allow British RAF** hold off Germany and prove Hitler can be st













Allied soldiers push into Paris and iree France

 Soviet army closes in on
Germany irom
the east

IS & British
iorces advance
from the west



The Battle of berlin begins
In April 1945

If ther commits
suicide that
month

Germany
Surrenders in
May



The Battle of Midway **June 4, 1942** - mater **Solution** Japan targeted Midway to get the whole US fleet to the island. **O US attack on Japanese** aircraft carriers and was **SUCCESSIU** Turning point of the war in the Pacific

### Battle of Guadalcanal lies attacked anese airbase in solomon Islands Battle turned into savage struggle & ended with more than 24.000 dead