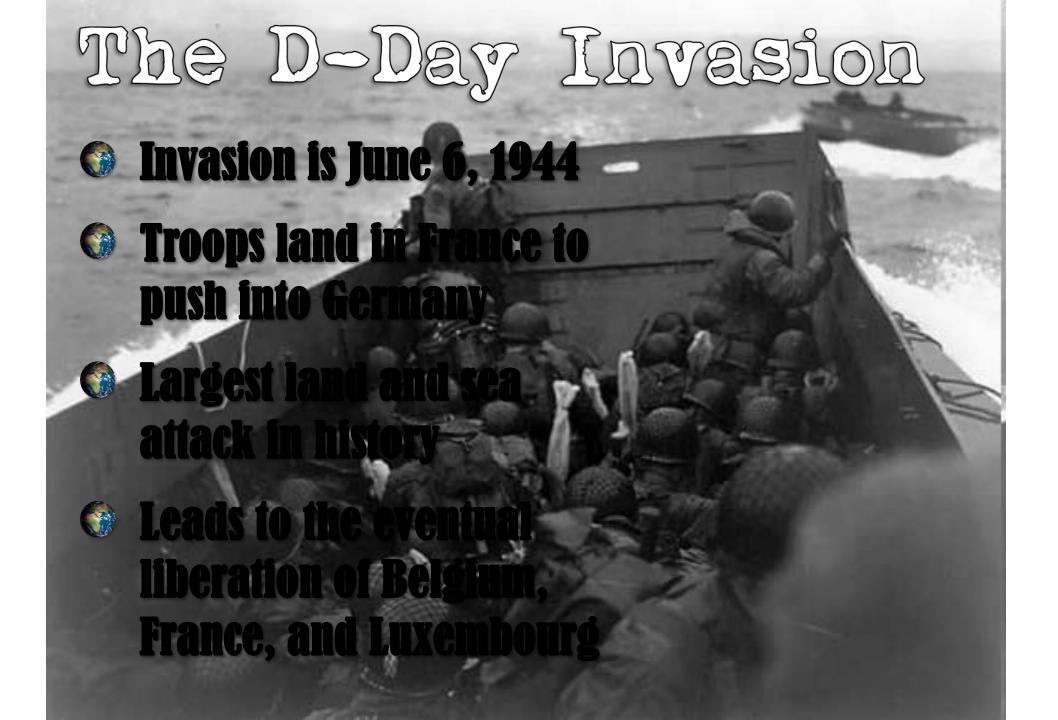

## Nazi-Soviet Pact

# the Soviet Union Meant to keep Britain from entering a war Agree to split Poland

gression pact with

August 1939

Germany S

among themselves





Massive defenses built along France's border with Germany after ww



B FRACE S May 1940 Inther's army moves through the Ardennes and around the Maginot Line Reach France's northern

COAST IN 10 days & France surrenders

## Miracle at Dunkirk Spring 1940 Allied forces pushed to the beaches at men French & British troops cscued by 850 British

#### The Battle of Britain Summer of 1940 – May 1941 German Luftwaffe makes nightly bomb raids over **Great Britain** New technology (Enigma, **Radar) allow British RAF** hold off Germany and prove Hitler can be st













Allied soldiers push into Paris and iree France

 Soviet army closes in on
Germany irom
the east

IS & British
iorces advance
from the west



The Battle of berlin begins
In April 1945

If ther commits
suicide that
month

Germany
Surrenders in
May



The Battle of Midway **June 4, 1942** - mater **Solution** Japan targeted Midway to get the whole US fleet to the island. **O US attack on Japanese** aircraft carriers and was **SUCCESSIU** Turning point of the war in the Pacific

### Battle of Guadalcanal lies attacked anese airbase in solomon Islands Battle turned into savage struggle & ended with more than 24.000 dead